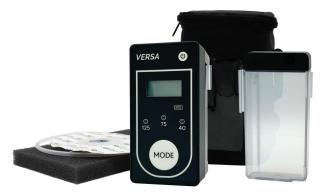

### **COMPONENT SPECS**

Comprised of three essential components that actively work together to promote wound healing, the Versa NPWT System includes the Versa NPWT Pump, the Versa NPWT Canisters, and Cork Medical's NPWT Wound Dressing Kit. Please use under the advisement of a physician. Carefully read all therapy and device instructions and safety information prior to use.

Use only Cork Medical components with the Versa Negative Pressure Wound Therapy System.

Batteries and carrying case included

### **VERSA NPWT SYSTEM ACCESSORIES**

Versa 100ml Canisters CPC-100 (100ML) AA Lithium Batteries VRSA-POWER-A-21

NPWT Wound Dressing Kit WDK-250 (SMALL) WDK-300 (MEDIUM) WDK-400 (LARGE)

Versa Carrying Case CWN-100