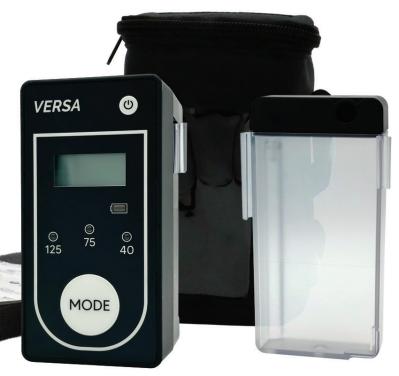

### **COMPONENT SPECS**

Comprised of three essential components that actively work together to promote wound healing, the Versa NPWT System includes the Versa NPWT Pump, the Versa NPWT Canisters, and Cork Medical's NPWT Wound Dressing Kit. Please use under the advisement of a physician. Carefully read all therapy and device instructions and safety information prior to use.

Use only Cork Medical components with the Versa Negative Pressure Wound Therapy System.

Batteries and carrying case included

### **VERSA NPWT SYSTEM ACCESSORIES**

Versa 100ml Canisters CPC-100 (100ML) AA Lithium Batteries VRSA-POWER-A-21

NPWT Wound Dressing Kit WDK-250 (SMALL) WDK-300 (MEDIUM) WDK-400 (LARGE)

Versa Carrying Case CWN-100